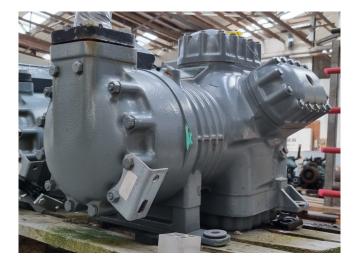

#### Used DWM D6SJ1-4000-AWM/D

Used DWM D6SJ1-4000-AWM/D semihermetic reciprocating compressor on Freon with sight glass. The compressor has a displacement of 126,8 m<sup>3</sup>/h. \*Why choose for HOSBV? We are not only the largest used refrigeration specialist in Europe, but also, we deliver all equipment including an extensive test, warranty and an industrial cleaning. \*Optionally we can also perform a new paint job and arrange the logistics.