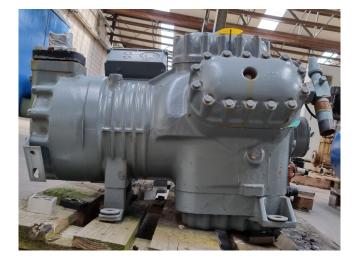

#### Used DWM D6SJ1-4000-AWM/D

Used DWM D6SJ1-4000-AWM/D semihermetic reciprocating compressor on Freon with sight glass. The compressor has a displacement of 126,8 m<sup>3</sup>/h. \*Why choose for HOSBV? We are not only the largest used refrigeration specialist in Europe, but also, we deliver all equipment including an extensive test, warranty and an industrial cleaning. \*Optionally we can also perform a new paint job and arrange the logistics.