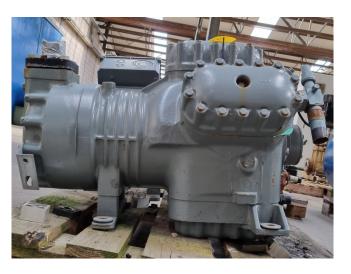

#### Used DWM D6SJ1-4000-AWM/D

Used DWM D6SJ1-4000-AWM/D semihermetic reciprocating compressor on Freon with sight glass. The compressor has a displacement of 126,8 m<sup>3</sup>/h. \*Why choose for HOSBV? We are not only the largest used refrigeration specialist in Europe, but also, we deliver all equipment including an extensive test, warranty and an industrial cleaning. \*Optionally we can also perform a new paint job and arrange the logistics.