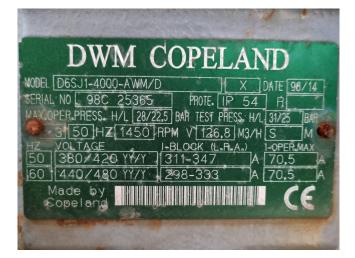

### **Specifications**

| Brand             | DWM              |
|-------------------|------------------|
| Туре              | D6SJ1-4000-AWM/D |
| Refrigerant       | Freon            |
| kW at 0ºC/+40ºC   | 105,8            |
| kW at -5ºC/+40ºC  | 88,5             |
| kW at -10ºC/+40ºC | 73,4             |
| kW at -20ºC/+40ºC | 49,1             |
| kW at -30ºC/+40ºC | 31,1             |
| Capacity Control  | <i>✓</i>         |
| Sight Glass       | 1                |
| Solenoid Valve    | 1                |
| m3 / h            | 126,8            |
| Sizes             | 800x550x500 mm   |
|                   | (LxWxH)          |
| Stock             | 2                |
|                   |                  |

#### Used DWM D6SJ1-4000-AWM/D

Used DWM D6SJ1-4000-AWM/D semihermetic reciprocating compressor on Freon with sight glass. The compressor has a displacement of 126,8 m<sup>3</sup>/h. \*Why choose for HOSBV? We are not only the largest used refrigeration specialist in Europe, but also, we deliver all equipment including an extensive test, warranty and an industrial cleaning. \*Optionally we can also perform a new paint job and arrange the logistics.