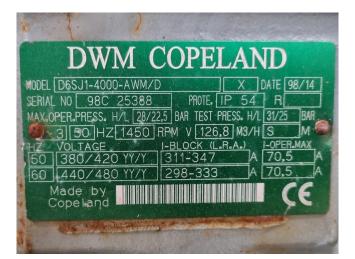

## DWM D6SJ1-4000-AWM/D

### **Specifications**

| Brand             | DWM              |
|-------------------|------------------|
| Туре              | D6SJ1-4000-AWM/D |
| Refrigerant       | Freon            |
| kW at 0ºC/+40ºC   | 105,8            |
| kW at -5ºC/+40ºC  | 88,5             |
| kW at -10ºC/+40ºC | 73,4             |
| kW at -20ºC/+40ºC | 49,1             |
| kW at -30ºC/+40ºC | 31,1             |
| Capacity Control  | <i>✓</i>         |
| Sight Glass       | 1                |
| Solenoid Valve    | 1                |
| m3 / h            | 126,8            |
| Sizes             | 800x550x500 mm   |
|                   | (LxWxH)          |
| Stock             | 2                |
|                   |                  |

#### Used DWM D6SJ1-4000-AWM/D

Used DWM D6SJ1-4000-AWM/D semihermetic reciprocating compressor on Freon with sight glass. The compressor has a displacement of 126,8 m<sup>3</sup>/h. \*Why choose for HOSBV? We are not only the largest used refrigeration specialist in Europe, but also, we deliver all equipment including an extensive test, warranty and an industrial cleaning. \*Optionally we can also perform a new paint job and arrange the logistics.