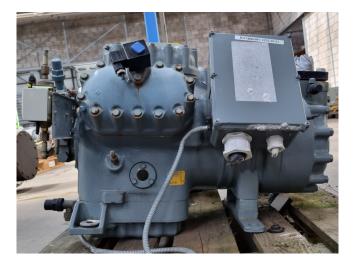

#### Used DWM D6SJ1-4000-AWM/D

Used DWM D6SJ1-4000-AWM/D semihermetic reciprocating compressor on Freon with sight glass. The compressor has a displacement of 126,8 m<sup>3</sup>/h. \*Why choose for HOSBV? We are not only the largest used refrigeration specialist in Europe, but also, we deliver all equipment including an extensive test, warranty and an industrial cleaning. \*Optionally we can also perform a new paint job and arrange the logistics.